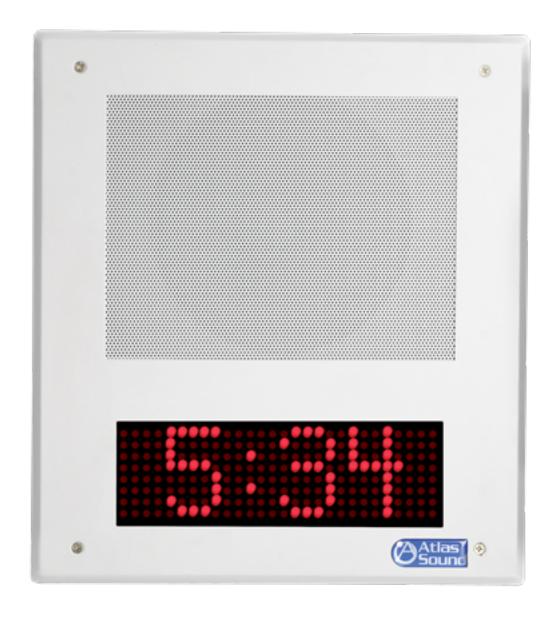

- ➤ Our initial plans for longevity
  - ➤ Infrastructure upgrades including switches and wireless connectivity to every middle school instructional classroom

➤ Replace antiquated middle school classroom phones and PA system with clocks for enhanced communication and security

RE:

ROSLYN MIDDLE SCHOOL

DATA/TELEPHONE, PUBLIC ADDRESS AND CLOCK WIRING

Dear Mr. Kaeyer,

We are pleased to submit our proposal for engineering services related to the above referenced. The scope of the project shall include the design of replacing the existing wireless access point (WAP), Public Address devices, Clocks and Phones including wiring and the design of the replacement system. The following outlines the services to be rendered: