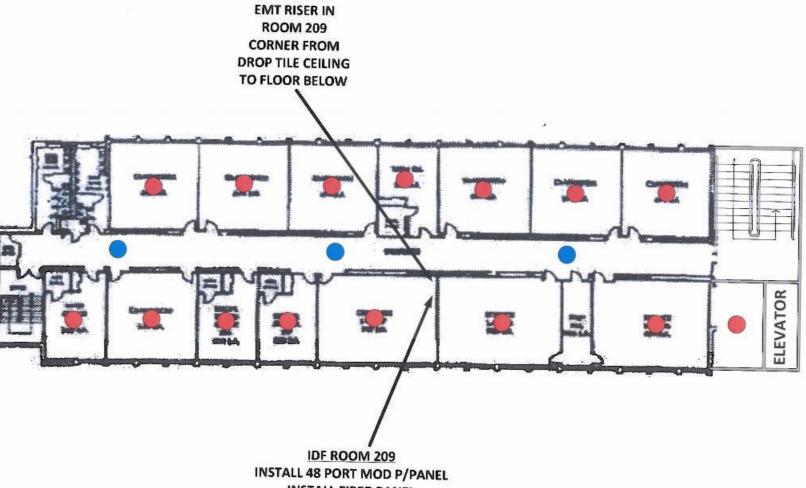

## ROSLYN MIDDLE SCHOOL 2<sup>ND</sup> FLOOR

## **ALL CABLES THIS FLOOR TO IDF ROOM 209**

INSTALL 48 PORT MOD P/PANEL
INSTALL FIBER PANEL
INSTALL LC ADAPTOR PLATE
INSTALL LC FIBER CONNECTOR
INSTALL 6 STRAND OM3 TO MDF

**INSTALL NEW 3"** 