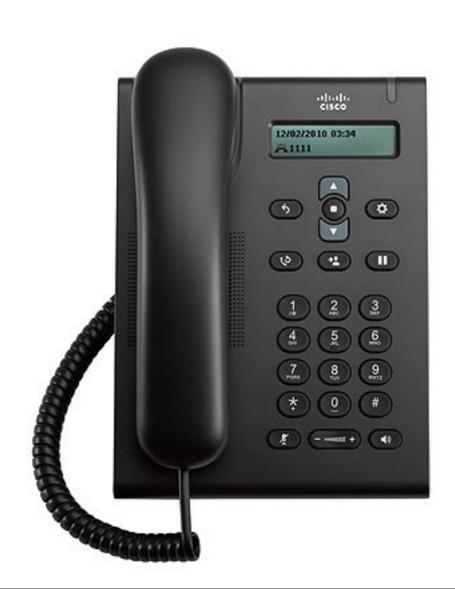

- ➤ Our initial plans for longevity
  - ➤ Infrastructure upgrades including switches and wireless connectivity to every middle school instructional classroom

➤ Replace antiquated middle school classroom phones and PA system with clocks for enhanced communication and security

RE:

ROSLYN MIDDLE SCHOOL

DATA/TELEPHONE, PUBLIC ADDRESS AND CLOCK WIRING

Dear Mr. Kaeyer,

We are pleased to submit our proposal for engineering services related to the above referenced. The scope of the project shall include the design of replacing the existing wireless access point (WAP), Public Address devices, Clocks and Phones including wiring and the design of the replacement system. The following outlines the services to be rendered: