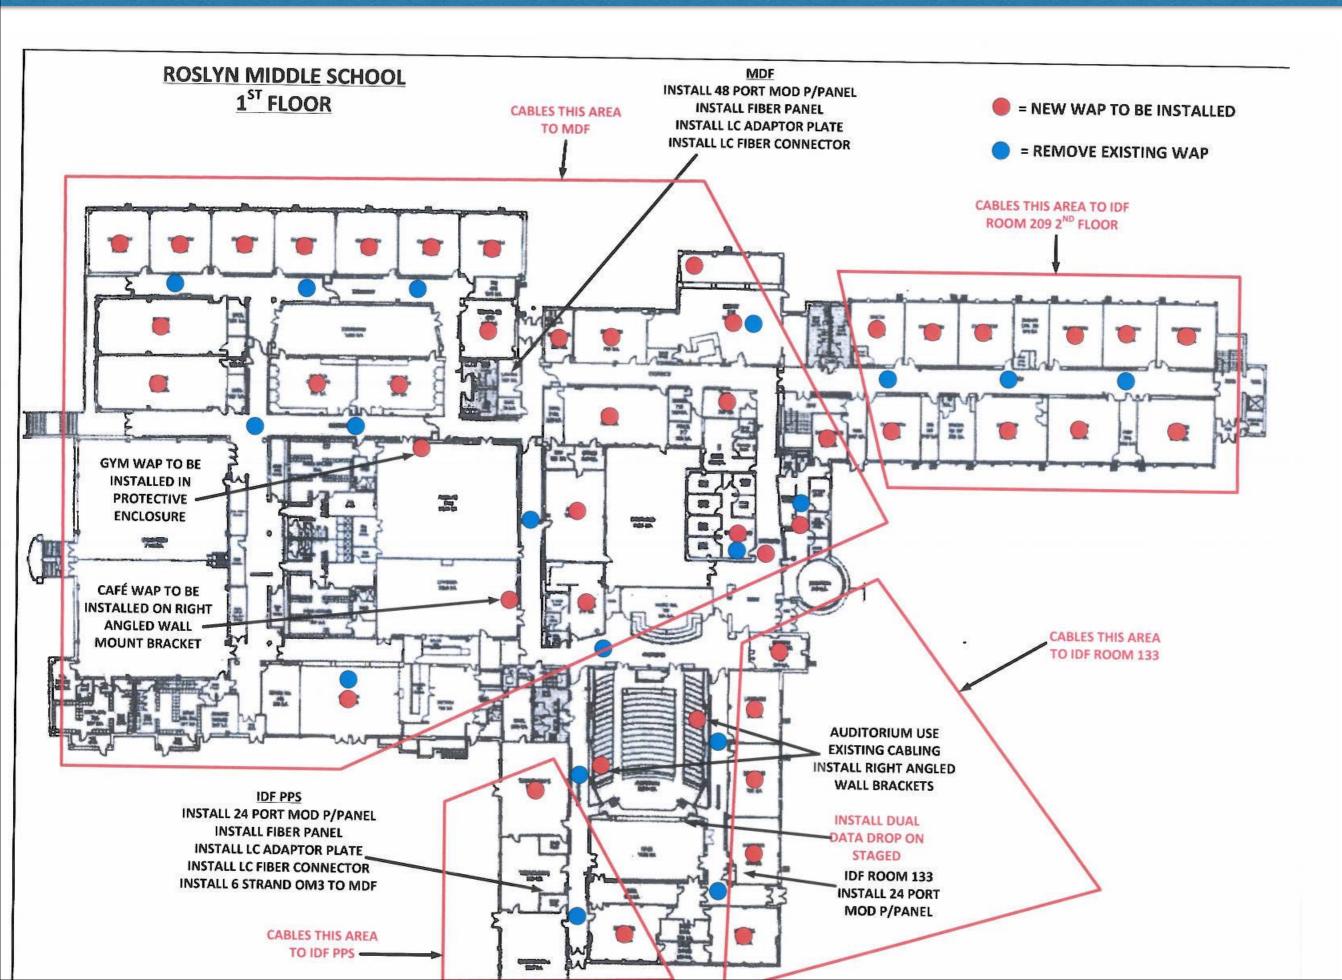

- ➤ What is the Smart Schools Bond Act?
  - ➤ The Smart Schools Bond Act was passed in the 2014-15 Enacted Budget and approved by the voters in a statewide referendum.
  - ➤ The Smart Schools Bond Act (SSBA) authorized \$2 billion to finance improved educational technology and infrastructure throughout the State.
  - ➤ Roslyn \$464,325





- ➤ Our initial plans for longevity
  - ➤ Infrastructure upgrades including switches and wireless connectivity to every middle school instructional classroom





➤ Replace antiquated middle school classroom phones and PA system with clocks for enhanced communication and security





➤ Upgrade teacher and student desktop computers



## Mock Drawings



## ROSLYN MIDDLE SCHOOL 2<sup>ND</sup> FLOOR

## **ALL CABLES THIS FLOOR TO IDF ROOM 209**







INSTALL 48 PORT MOD P/PANEL
INSTALL FIBER PANEL
INSTALL LC ADAPTOR PLATE
INSTALL LC FIBER CONNECTOR
INSTALL 6 STRAND OM3 TO MDF

**INSTALL NEW 3"** 

## Applied for SSBA Project Number

# Transmission Log

| Roslyn CO A | CS    |      |       | Wednesda | ay, 2016 | 5-07-06 15:17   | 98  | 015088       |
|-------------|-------|------|-------|----------|----------|-----------------|-----|--------------|
| Date        | Time  | Туре | Job # | Length   | Speed    | Fax Name/Number | Pgs | Status       |
|             |       |      |       |          |          |                 |     |              |
| 2016-07-06  | 15:13 | SCAN | 00053 | 3:24     | 9600     | 518 474 1983    | 4   | OK V.29 A