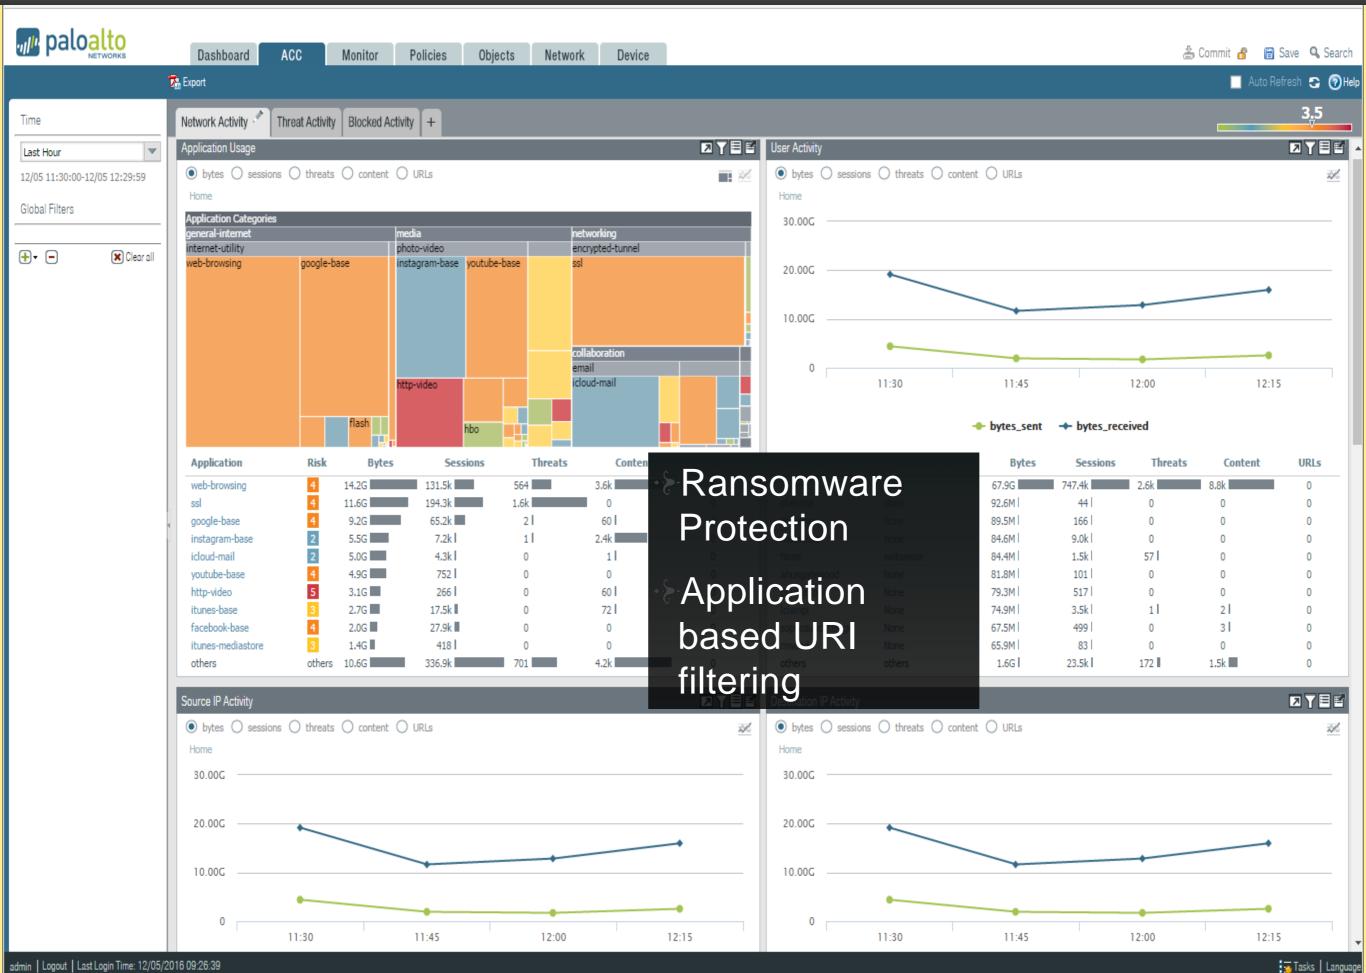

Personnel Service records
- Software solution approved by New York State and BOCES
- Purge documents according to ED-1 Schedule

# School Security Improvements

Security and safety continue to play a large role in technology. Below we instituted the following security enhancements:

- Wired in two security vestibules
  - Camera and license scanner are outside the building
  - Greeters have been trained district wide
- ➤ Upgraded cameras for higher resolution
- Installed additional door access card readers and door stoppers to control ingress and egress
- Expanding InformaCast solution in every building
  - ➤ Support for building notification from any location
- ➤ Implemented a security procedure for contractors



# New Network Security enhancements for todays threats (Application based)



# WHAT'S NEXT!

## High School & Hilltop

- iPads
- Upgrade classroom teachers' computers
- Upgrade study center computers
- Upgrade computer lab furniture
- Replace antiquated smartboards with Epson BrightLink

### Adult Ed

Upgrade computer lab furniture

### Middle School

- Upgrade classroom teachers' computers
- Replace antiquated smartboards with Epson BrightLink
- Update auditorium audio and video system
- Z-Space and Maker spaces for the library

### Harbor Hill

- Harbor Hill Remove and reinstall all technology for capital renovations
- Upgrade computer lab

## All buildings

- Upgrade security cameras to improve image quality district wide
- Replace antiquated analog classroom phones with Cisco IP Phones
- Replace antiquated office phones with newer updated Cisco IP Phones

# N