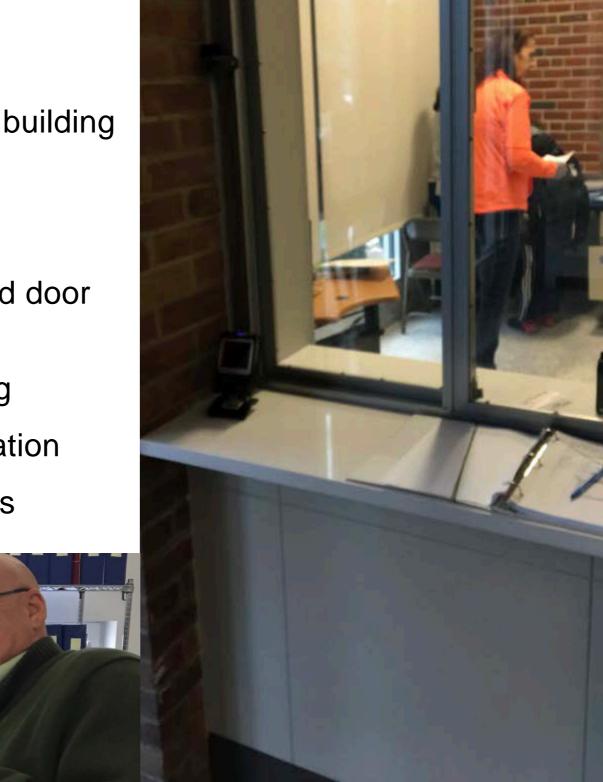

# School Security Improvements

Security and safety continue to play a large role in technology. Below we instituted the following security enhancements:

- Wired in two security vestibules
  - Camera and license scanner are outside the building
  - Greeters have been trained district wide
- ➤ Upgraded cameras for higher resolution
- Installed additional door access card readers and door stoppers to control ingress and egress
- Expanding InformaCast solution in every building
  - ➤ Support for building notification from any location
- ➤ Implemented a security procedure for contractors