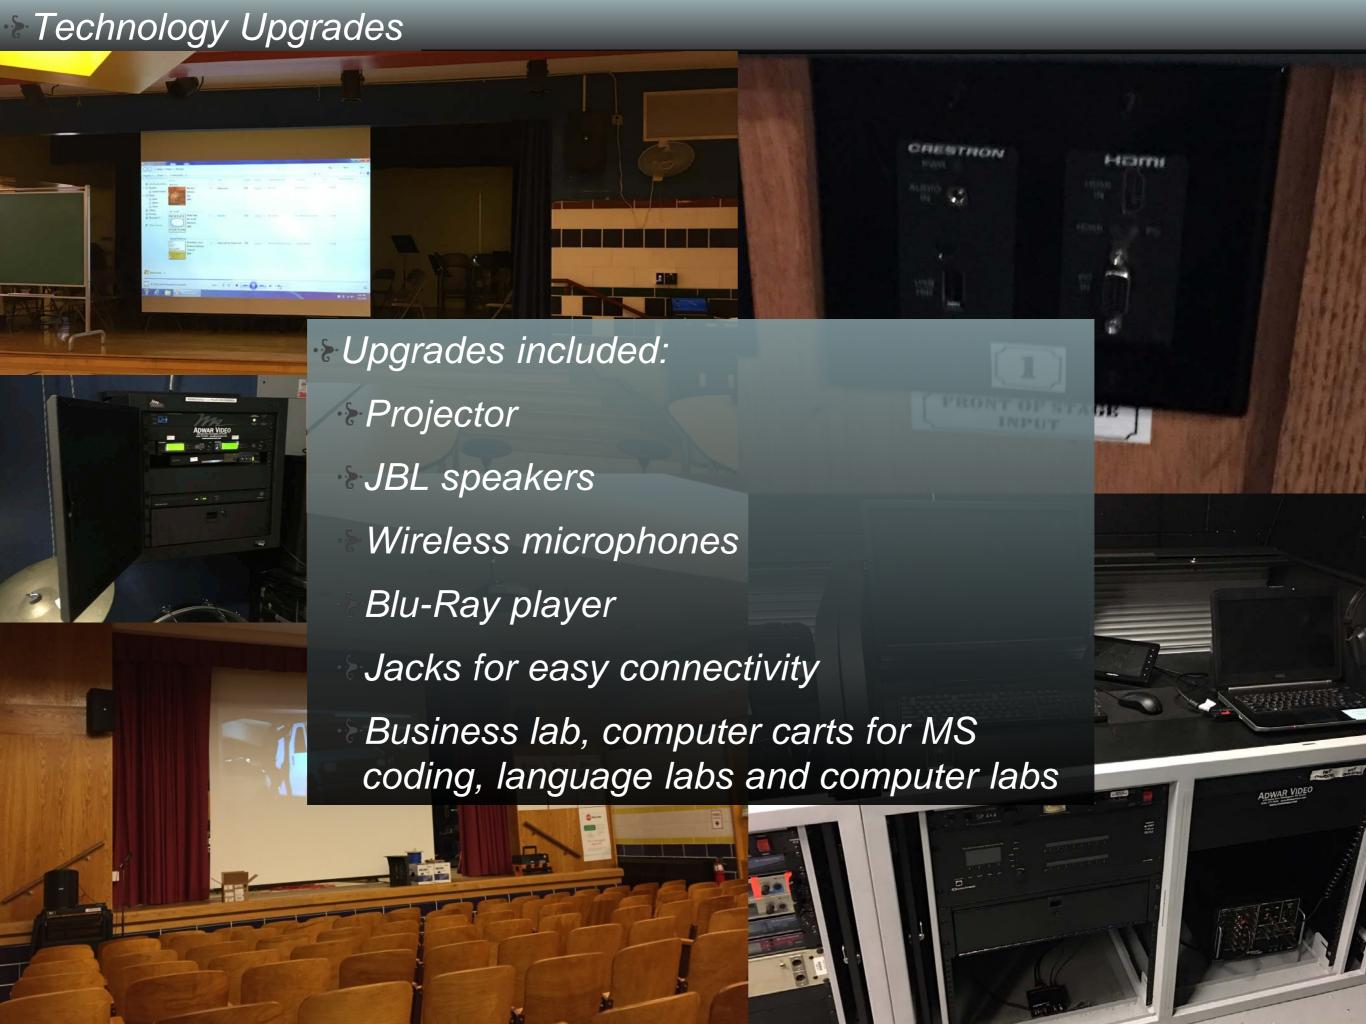

Professional development continues to support our 21st century classrooms

Building a new library media center at Middle School

# Elementary Schools

- \*BrightLinks installation completed in collaboration with READ
- Explored new technologies including Dash, KinderLab, Snap circuits and GoFit

- Deployed HS iPads with Assistant Principal, Jay Pilnick, teachers and our tech team
  - With assistance of our HS CDC committee and HS Assistant Principal, Carol Murphy, we continue to explore new learning management platforms such as Blackboard, Edmodo & Google Classroom