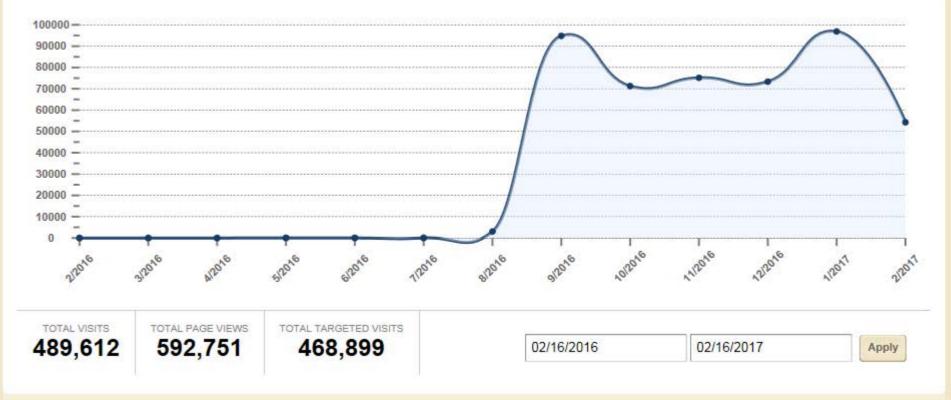

# ROSLYN TECHNOLOGY

2017 - 2018 Budget Jason Lopez, CTO



# ROSLYN TECHNOLOGY

- ➤ Proposed Budget for 2017 2018 (\$3,036,636)
- ➤ Budget for 2016-2017 (\$2,816,433)
- ➤ Difference (\$220,203)
- ➤ Here is what we have accomplished and our future endeavors



HOME

**ABOUT US** ①

BOARD OF EDUC

## **ANNOUNCEMENTS**

### **DISTRICT NEWS**

# RECORD NUMBER OF ROSLYN STUDENTS ARE AP SCHOLARS

More than 200 current students and recent graduates earned the AP Scholar designation.

full story





- \* Together with the Director of Community Relations, Barry Edelson we designed and implemented a new district website
- Roslyn District App is currently in development and will be released on the Apple App Store and Google Play Store
- With assistance from our District Clerk, Nancy Carney Jones and services from SiteImprove, we continue to implement accessibility features to comply with section 504 & 508 civil rights code
- Our goal is to provide the same user experience for everyone

# East Hills & Transportation



- Removed all classroom technology and reinstalled before school started
- Setup temporary office for East Hills during construction
  - Setup multiple sites for transportation
- Finally moved transportation into their new home





Professional development continues to s