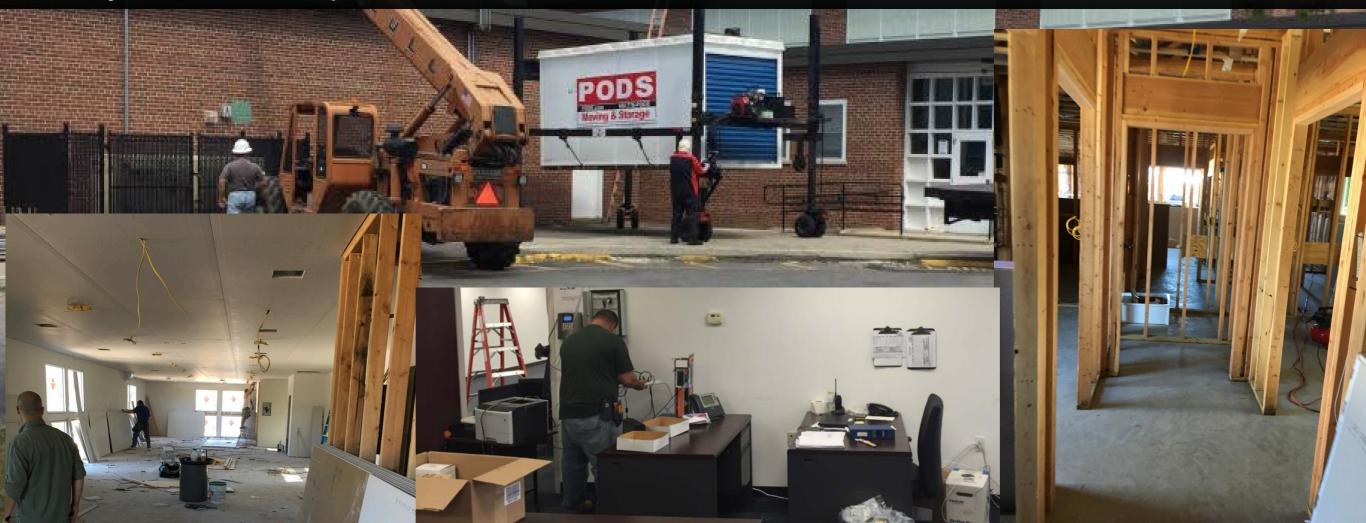

# East Hills & Transportation

- Removed all classroom technology and reinstalled before school started
- Setup temporary office for East Hills during construction
  - Setup multiple sites for transportation
- Finally moved transportation into their new home